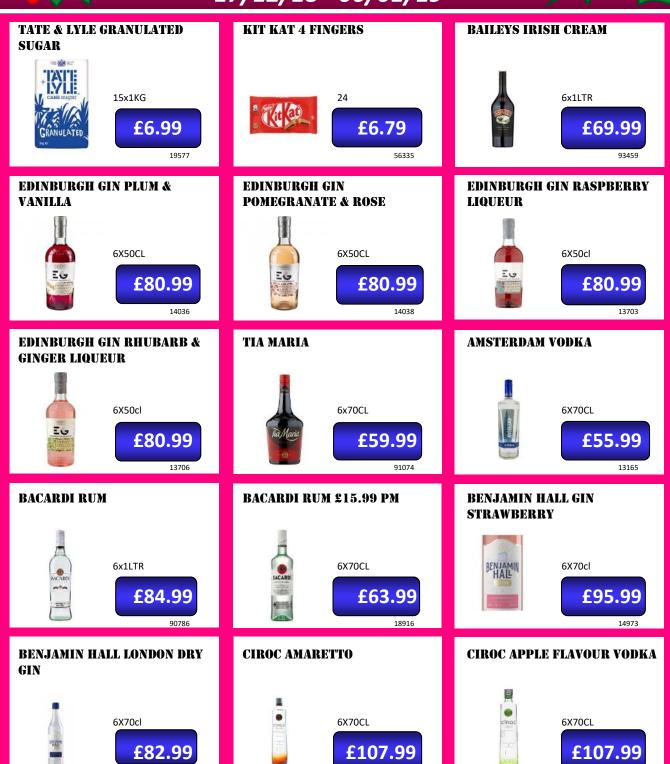

Phone: 02920384835

www.globalfoods.co.uk



17/12/18 - 06/01/19





www.globalfoods.co.uk



17/12/18 - 06/01/19





www.globalfoods.co.uk

24X568ML

£17.99

# BIG XMAS BONANZA 2018



6X4x500ML

£14.49

6X4X440ml

£14.79



www.globalfoods.co.uk

## BIG XMAS BONANZA 2018

17/12/18 - 06/01/19





24x568MI

£18.99

7507

KRONENBOURG 1664 £4.75 PM 6X4X440ML



6X4X440ml

£16.79

13059

STELLA ARTOIS ENGLISH CANS



6x4x500ML

£17.99

90022

STELLA PINT CANS



6X4X568ML

£20.99

70053

**BULMERS ORIGINAL CIDER** 



12X500ML

£9.49

1713

CRUMPTON FARMHOUSE CIDER 25% EXTRA FREE



4x2.5LT

£7.49

96307

FROSTY JACKS 50% EXTRA FREE



4x3LTR

£9.49

96245

**GOLDEN VALLEY AMBER CIDER** 



4x3LTR

£9.29

73632

KOPPARBERG MIXED FRUIT



15x500ML

£19.99

80067

#### KOPPARBERG STRAWBERRY AND LIME CIDER



15x500ML

£19.99

48726

MAGNERS ORIGINAL IRISH