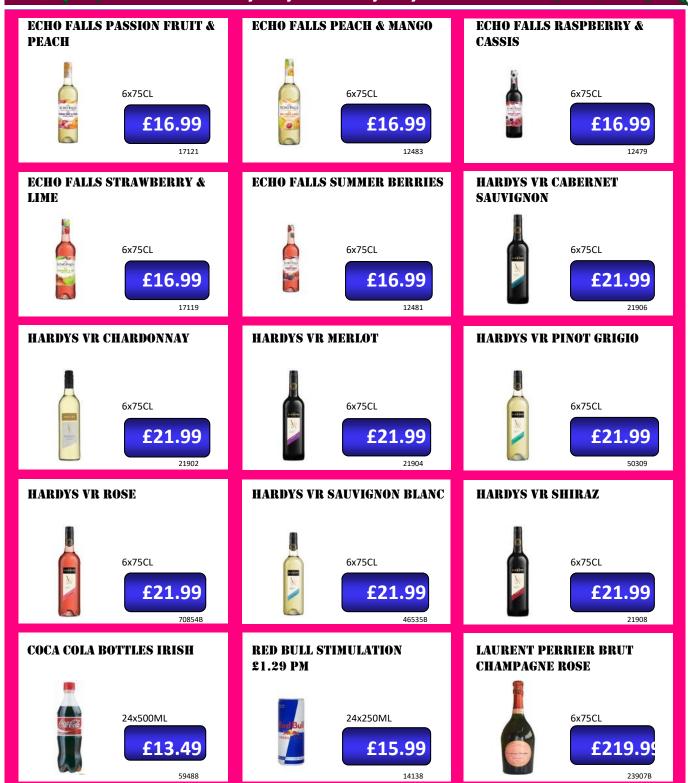

l

£16.79

13059

STELLA ARTOIS ENGLISH CANS



6x4x500ML

£17.99

90022

STELLA PINT CANS



6X4X568ML

£20.99

70053

**BULMERS ORIGINAL CIDER** 



12X500ML

£9.49

1713

CRUMPTON FARMHOUSE CIDER 25% EXTRA FREE



4x2.5LT

£7.49

96307

FROSTY JACKS 50% EXTRA FREE



4x3LTR

£9.49

96245

**GOLDEN VALLEY AMBER CIDER** 



4x3LTR

£9.29

73632

KOPPARBERG MIXED FRUIT



15x500ML

£19.99

80067

#### KOPPARBERG STRAWBERRY AND LIME CIDER



15x500ML

£19.99

48726

MAGNERS ORIGINAL IRISH CIDER



12x568ML

£9.79

70312

### STRONGBOW DARK FRUIT CANS



24X440ML

£18.79

18106

#### STRONGBOW PINT CANS



6X4X568ML

£17.99

79100

### STRONGBOW PMP 4 FOR £4.25 PM CANS



6x4x440ml

£13.29

1418

#### **ASTI MARTINI**



6x75CL

£31.99

92491



www.globalfoods.co.uk



17/12/18 - 06/01/19





www.globalfoods.co.uk

## BIG XMAS BONANZA 2018 17/12/18 - 06/01/19