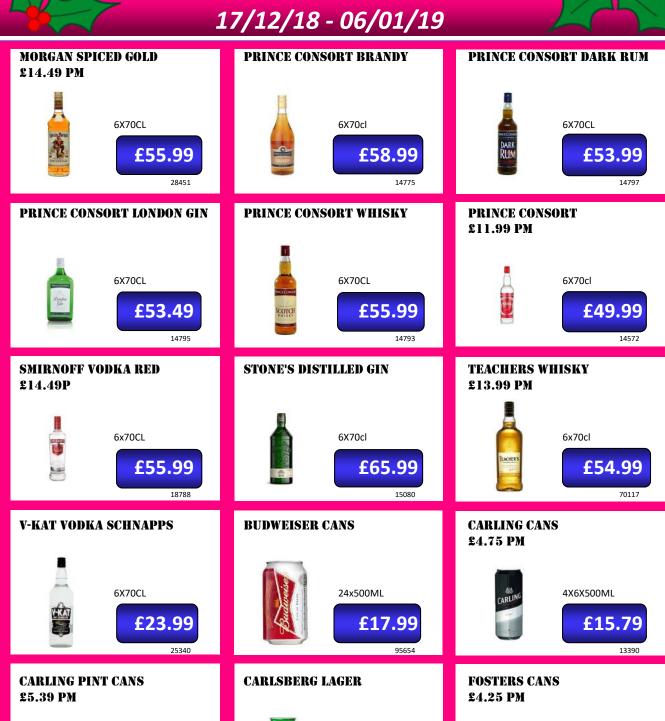

Phone: 02920384835

www.globalfoods.co.uk



17/12/18 - 06/01/19





www.globalfoods.co.uk



17/12/18 - 06/01/19





www.globalfoods.co.uk

24X568ML

£17.99

# BIG XMAS BONANZA 2018



6X4x500ML

£14.49

6X4X440ml

£14.79



www.globalfoods.co.uk

## BIG XMAS BONANZA 2018

17/12/18 - 06/01/19





24x568MI

£18.99

7507

KRONENBOURG 1664 £4.75 PM 6X4X440ML



6X4X440ml

£16.79

13059

STELLA ARTOIS ENGLISH CANS



6x4x500ML

£17.99

90022

STELLA PINT CANS



6X4X568ML

£20.99

70053

**BULMERS ORIGINAL CIDER** 



12X500ML

£9.49

1713

CRUMPTON FARMHOUSE CIDER 25% EXTRA FREE



4x2.5LT

£7.49

96307

FROSTY JACKS 50% EXTRA FREE



4x3LTR

£9.49

96245

**GOLDEN VALLEY AMBER CIDER** 



4x3LTR

£9.29

73632

KOPPARBERG MIXED FRUIT



15x500ML

£19.99

80067

#### KOPPARBERG STRAWBERRY AND LIME CIDER



15x500ML

£19.99

48726

MAGNERS ORIGINAL IRISH CIDER



12x568ML

£9.79

70312

### STRONGBOW DARK FRUIT CANS



24X440ML

£18.79

18106

#### STRONGBOW PINT CANS



6