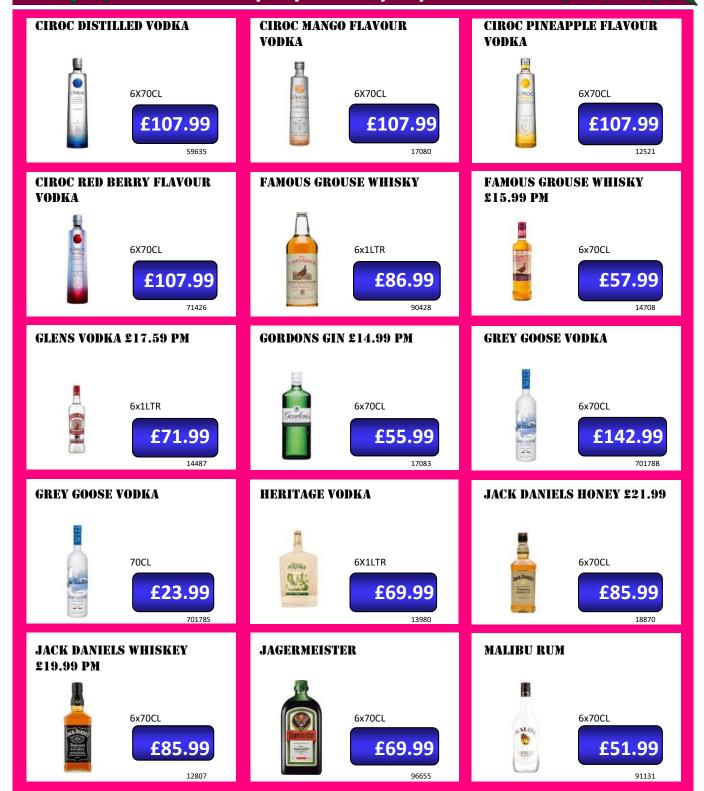

Phone: 02920384835

www.globalfoods.co.uk



17/12/18 - 06/01/19





www.globalfoods.co.uk



17/12/18 - 06/01/19





www.globalfoods.co.uk

24X568ML

£17.99

# BIG XMAS BONANZA 2018



6X4x500ML

£14.49

6X4X440ml

£14.79



www.globalfoods.co.uk

## BIG XMAS BONANZA 2018

17/12/18 - 06/01/19





24x568MI

£18.99

7507

KRONENBOURG 1664 £4.75 PM 6X4X440ML



6X4X440ml

£16.79

13059

STELLA ARTOIS ENGLISH CANS



6x4x500ML

£17.99

90022

STELLA PINT CANS



6X4X568ML

£20.99

70053

**BULMERS ORIGINAL CIDER** 



12X500ML

£9.49

1713

CRUMPTON FARMHOUSE CIDER 25% EXTRA FREE



4x2.5LT

£7.49

96307

FROSTY JACKS 50% EXTRA FREE



4x3LTR

£9.49

96245

**GOLDEN VALLEY AMBER CIDER** 



4x3LTR

£9.29

73632

KOPPARBERG MIXED FRUIT



15x500ML

£19.99

80067

#### KOPPARBERG STRAWBERRY AND LIME CIDER



15x500ML

£19.99

48726

MAGNERS ORIGINAL IRISH CIDER



12x568ML

£9.79

70312

### STRONGBOW DAR