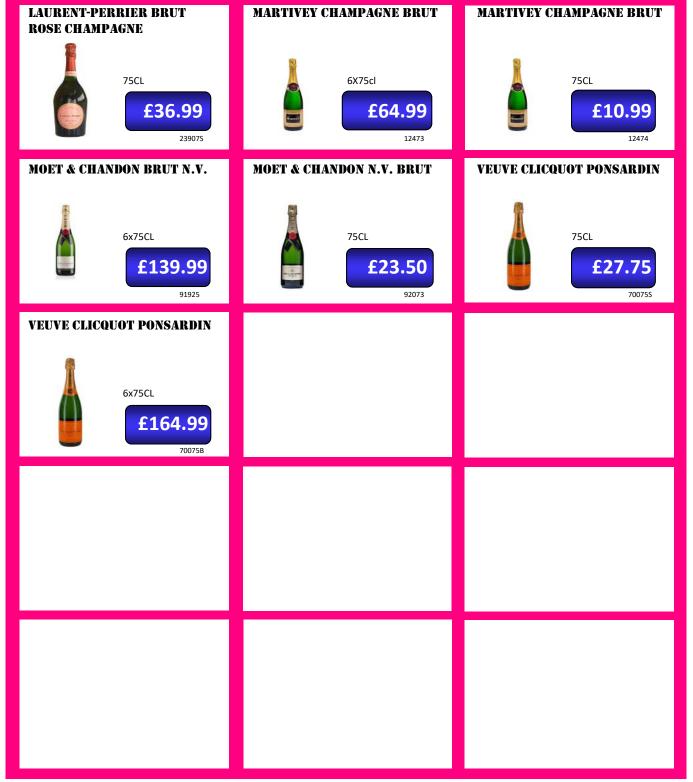

STELLA PINT CANS



6X4X568ML

£20.99

70053

**BULMERS ORIGINAL CIDER** 



12X500ML

£9.49

1713

CRUMPTON FARMHOUSE CIDER 25% EXTRA FREE



4x2.5LT

£7.49

96307

FROSTY JACKS 50% EXTRA FREE



4x3LTR

£9.49

96245

**GOLDEN VALLEY AMBER CIDER** 



4x3LTR

£9.29

73632

KOPPARBERG MIXED FRUIT



15x500ML

£19.99

80067

#### KOPPARBERG STRAWBERRY AND LIME CIDER



15x500ML

£19.99

48726

MAGNERS ORIGINAL IRISH CIDER



12x568ML

£9.79

70312

### STRONGBOW DARK FRUIT CANS



24X440ML

£18.79

18106

#### STRONGBOW PINT CANS



6X4X568ML

£17.99

79100

### STRONGBOW PMP 4 FOR £4.25 PM CANS



6x4x440ml

£13.29

1418

#### **ASTI MARTINI**



6x75CL

£31.99

92491



www.globalfoods.co.uk



17/12/18 - 06/01/19





www.globalfoods.co.uk

## BIG XMAS BONANZA 2018 17/12/18 - 06/01/19